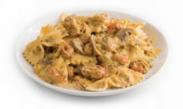

# Crawfish Julie Sauce®

### Ingredients

Heavy Cream (Cream [Milk], Carrageenan, Mono & Diglycerides), Crawfish, Onion, Mushrooms (Mushrooms, Water, Salt), Butter (Cream [Milk], Salt), Celery, Bell Pepper, Corn Starch, Garlic, Green Onion, Salt, Spices and Silicon Dioxide (To prevent caking).

#### **Directions**

Thaw pouch in refrigerator. Pour contents into saucepan and warm on medium heat.